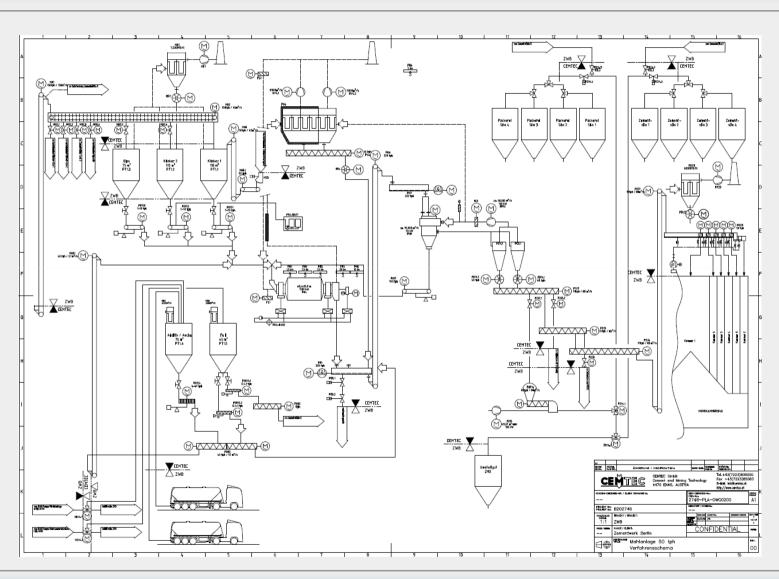

#### **CEMENT GRINDING PLANT 50 t/h**

## **ZWB** - Scope

Date: 26/08/2010

Year of Contract: 2009

Year of Commissioning: 2010

Project Scope:

Engineering, Equipment & steel structure supply, erection and commissioning

Equipment Basic Data:

50 t/h OPC @ 3.200 Blaine

Ball mill ø3,4 x 10,0 m with 1.500 kW installed power, 3rd gen separator with 90.000 m³/h, product separation with cyclones

Cement & Mining Technology