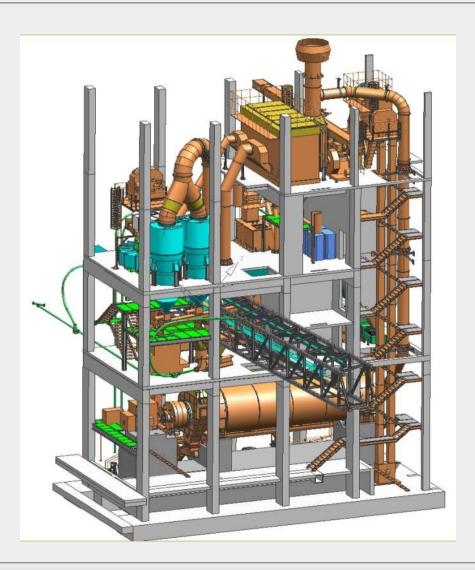

# CEMTEC

Cement & Mining Technology



References 01/2011

# **Zementwerk Berlin (ZWB)**



Cement & Mining Technology



#### **CEMENT GRINDING PLANT 50 t/h**





## **ZWB** - Scope



Date: 26/08/2010

Year of Contract: 2009

Year of Commissioning: 2010

Project Scope:

Engineering, Equipment & steel structure supply, erection and commissioning

Equipment Basic Data:

50 t/h OPC @ 3.200 Blaine

Ball mill ø3,4 x 10,0 m with 1.500 kW installed power, 3rd gen separator with 90.000 m³/h, product separation with cyclones





Cement & Mining Technology



## **ZWB** – Isometric view



Cement & Mining Technology

Date: 26/08/2010