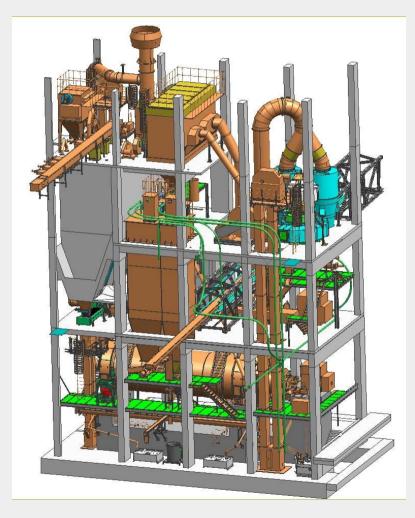

## **ZWB** - Scope

Date: 26/08/2010

Year of Contract: 2009

Year of Commissioning: 2010

Project Scope:

Engineering, Equipment & steel structure supply, erection and commissioning

Equipment Basic Data:

50 t/h OPC @ 3.200 Blaine

Ball mill ø3,4 x 10,0 m with 1.500 kW installed power, 3rd gen separator with 90.000 m³/h, product separation with cyclones

Cement & Mining Technology

## **ZWB** – Isometric view

Cement & Mining Technology

Date: 26/08/2010