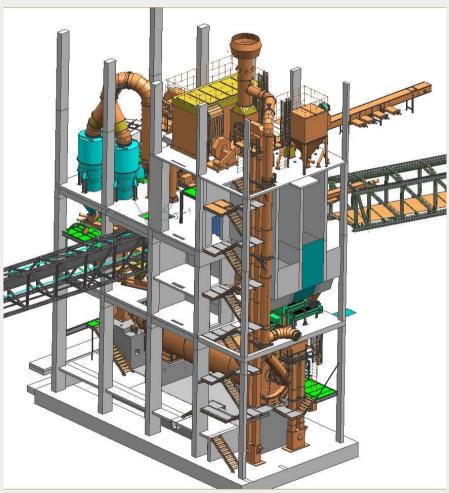

## **ZWB** - Scope

Date: 26/08/2010

Year of Contract: 2009

Year of Commissioning: 2010

Project Scope:

Engineering, Equipment & steel structure supply, erection and commissioning

Equipment Basic Data:

50 t/h OPC @ 3.200 Blaine

Ball mill ø3,4 x 10,0 m with 1.500 kW installed power, 3rd gen separator with 90.000 m³/h, product separation with cyclones

Cement & Mining Technology

## **ZWB** – Isometric view

Cement & Mining Technology

Date: 26/08/2010