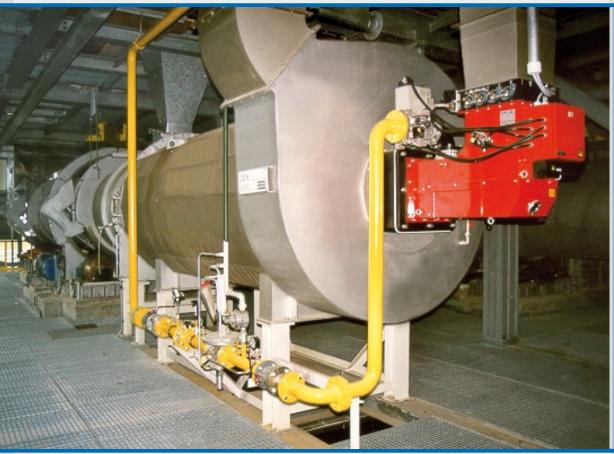

CEMTEC hot gas generators with an adequate secondary air supply are designed for a wide range of hot gas temperatures. Available with capacities of between 0.5 and 75 MW, they can be used for different drying applications or connected to a cement mill.

CEMTEC incorporates burners for various fuels ranging from heavy fuel, gas and diesel to combined fuels in MONOBLOCK or DUOBLOCK design, according to the customers' requirements. CEMTEC cooperates only with renowned and experienced burner manufacturers, always striving for the optimum tailor-made solution.

# HOT GAS GENERATORS

DIESEL