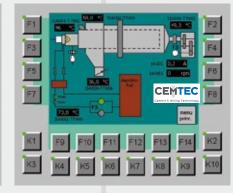

CEMTEC rotary dryers are used in almost all industries. They are available in various designs and sizes, as a single unit or as a complete turn-key solution. CEMTEC can deliver single and double shell dryers in a wide variety of dimensions to meet customer requirements in tailor-made solutions. Hot gas generators are also available from CEMTEC for all kinds of combustibles and a wide range of hot gas temperatures.

When configuring its drying drums to product specifications, CEMTEC performs inhouse laboratory tests to ensure proper process design.

# ROTARY DRYERS



SCHEMATIC DIAGRAM OF DOUBLE SHELL DRYERS

SCHEMATIC DIAGRAM OF SINGLE SHELL DRYERS



## ROTARY DRYERS IN VARIOUS DESIGNS e.g. AS A SINGLE OR DOUBLE SHELL-DRYER





## PLANT PROCESS AND INSTRUMENTATION, CONTROL SYSTEM









## CEMTEC design work start with an analysis of equipment capacity

Curve represents expected throughput based on equipment capacity (typical example)





## CEMENT & MINING TECHNOLOGY WORLDWIDE

www.cemtec.at





## **CEMTEC Cement and Mining Technology GmbH**

Ennshafenstraße 40 4470 Enns Austria

**\*** +43/7223/83620-0

**+43/7223/83620-333** 

Cement & Mining Technology

CEMTEC

info@cemtec.at