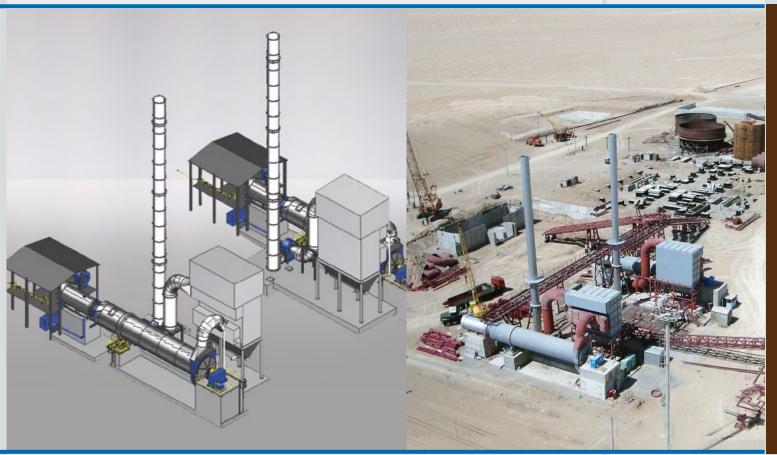

## ROTARY DRYERS

## **CEMTEC** drying drums for every requirement.

CEMTEC rotary dryers are used in almost all industries. They are available in various designs and sizes, as a single unit or as a complete turn-key solution. CEMTEC can deliver single and double shell dryers in a wide variety of dimensions to meet customer requirements in tailor-made solutions. Hot gas generators are also available from CEMTEC for all kinds of combustibles and a wide range of hot gas temperatures.