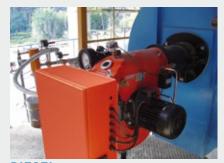

# HOT GAS GENERATORS

DIESEL

CEMTEC hot gas generators with an adequate secondary air supply are designed for a wide range of hot gas temperatures. Available with capacities of between 0.5 and 75 MW, they can be used for different drying applications or connected to a cement mill.

CEMTEC incorporates burners for various fuels ranging from heavy fuel, gas and diesel to combined fuels in MONOBLOCK or DUOBLOCK design, according to the customers' requirements. CEMTEC cooperates only with renowned and experienced burner manufacturers, always striving for the optimum tailor-made solution.