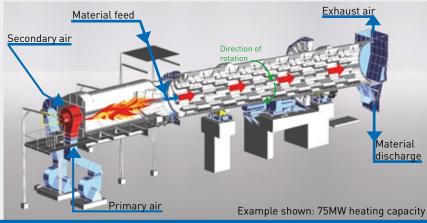

# ROTARY DRYERS

SCHEMATIC DIAGRAM OF DOUBLE SHELL DRYERS

SCHEMATIC DIAGRAM OF SINGLE SHELL DRYERS

## ROTARY DRYERS IN VARIOUS DESIGNS e.g. AS A SINGLE OR DOUBLE SHELL-DRYER

## **CEMTEC** drying drums for every requirement.

CEMTEC rotary dryers are used in almost all industries. They are available in various designs and sizes, as a single unit or as a complete turn-key solution. CEMTEC can deliver single and double shell dryers in a wide variety of dimensions to meet customer requirements in tailor-made solutions. Hot gas generators are also available from CEMTEC for all kinds of combustibles and a wide range of hot gas temperatures.