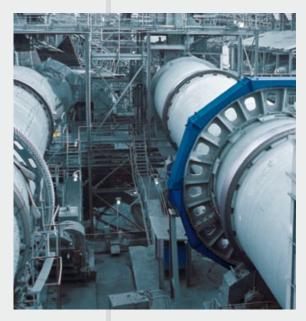

## ROTARY DRYERS

## **CEMTEC** drying drums for every requirement.

CEMTEC rotary dryers are used in almost all industries. They are available in various designs and sizes, as a single unit or as a complete turn-key solution. CEMTEC can deliver single and double shell dryers in a wide variety of dimensions to meet customer requirements in tailor-made solutions. Hot gas generators are also available from CEMTEC for all kinds of combustibles and a wide range of hot gas temperatures.

## ROTARY DRYERS IN VARIOUS DESIGNS e.g. AS A SINGLE OR DOUBLE SHELL-DRYER