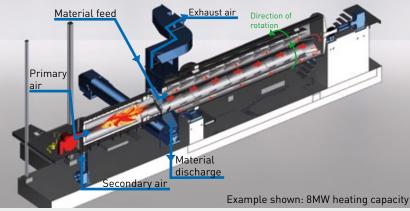

# ROTARY DRYERS

SCHEMATIC DIAGRAM OF DOUBLE SHELL DRYERS

SCHEMATIC DIAGRAM OF SINGLE SHELL DRYERS

## ROTARY DRYERS IN VARIOUS DESIGNS e.g. AS A SINGLE OR DOUBLE SHELL-DRYER

## **CEMTEC** drying drums for every requirement.

CEMTEC rotary dryers are used in almost all industries. They are available in various designs and sizes, as a single unit or as a complete turn-key solution. CEMTEC can deliver single and double shell dryers in a wide variety of dimensions to meet customer requirements in tailor-made solutions. Hot gas generators are also available from CEMTEC for all kinds of combustibles and a wide range of hot gas temperatures.