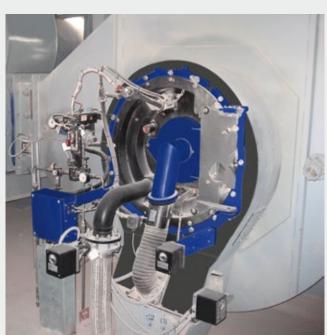

# HOT GAS GENERATORS

DIESEL

CEMTEC hot gas generators with an adequate secondary air supply are designed for a wide range of hot gas temperatures. Available with capacities of between 0.5 and 75 MW, they can be used for different drying applications or connected to a cement mill.

CEMTEC incorporates burners for various fuels ranging from heavy fuel, gas and diesel to combined fuels in MONOBLOCK or DUOBLOCK design, according to the customers' requirements. CEMTEC cooperates only with renowned and experienced burner manufacturers, always striving for the optimum tailor-made solution.