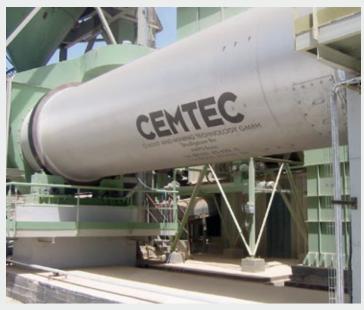

## ROTARY DRYERS

## **CEMTEC** drying drums for every requirement.

CEMTEC rotary dryers are used in almost all industries. They are available in various designs and sizes, as a single unit or as a complete turn-key solution. CEMTEC can deliver single and double shell dryers in a wide variety of dimensions to meet customer requirements in tailor-made solutions. Hot gas generators are also available from CEMTEC for all kinds of combustibles and a wide range of hot gas temperatures.

## ROTARY DRYERS IN VARIOUS DESIGNS e.g. AS A SINGLE OR DOUBLE SHELL-DRYER